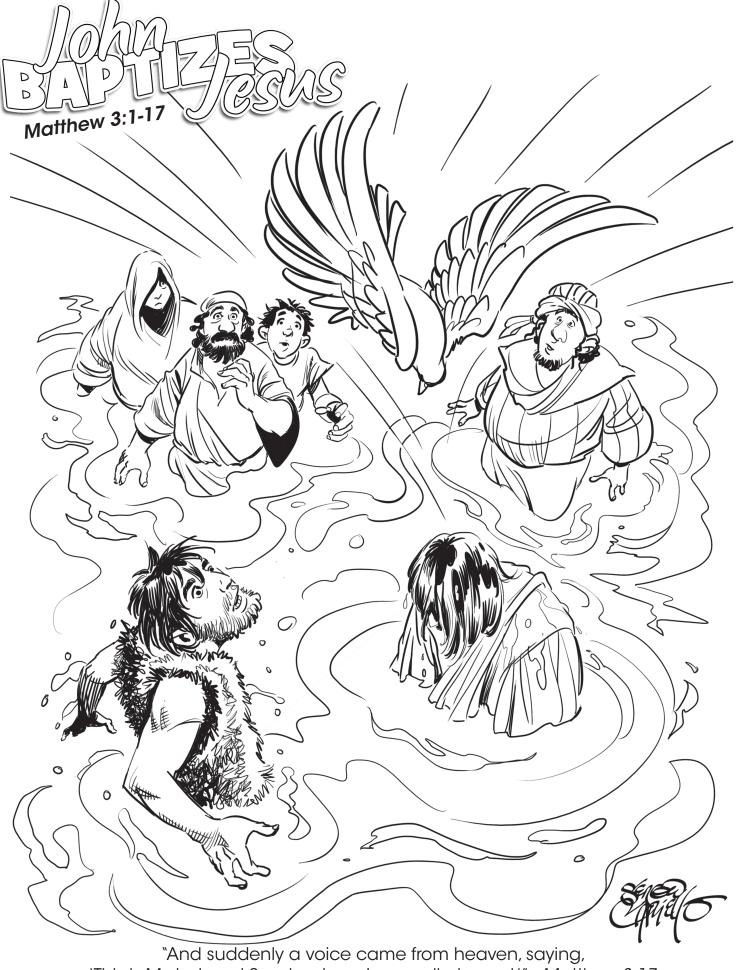

"And suddenly a voice came from heaven, saying, "This is My beloved Son, in whom I am well pleased." *Matthew 3:17* 

# **Circle** the Correct Words:

- 5 "And John tried to (**PREVENT, ENCOURAGE**) Him, saying, 'I need to be baptized by You, and are You coming to me?'" *Matthew 3:14*
- 6 "But Jesus answered and said to him, 'Permit it to be so now, for thus it is fitting for us to fulfill all righteousness.' Then he **(STOPPED, ALLOWED)** Him." Matthew 3:15
- <sup>7</sup> "When He had been baptized, Jesus came up immediately from the water; and behold, the heavens were opened to Him, and He saw the Spirit of God descending like a **(DOVE, EAGLE)** and alighting upon Him." *Matthew 3:16*
- 8 "And suddenly a (THUNDER CLAP, VOICE) came from heaven, saying, 'This is My beloved (SON, PROPHET), in whom I am well pleased." Matthew 3:17

## Fill in the Blanks:

- 5 "And John tried to \_\_\_\_\_\_ Him, saying, `I need to be baptized by You, and are You coming to me?'" Matthew 3:14
- 6 "But Jesus answered and said to him, 'Permit it to be so now, for thus it is fitting for us to fulfill all righteousness.' Then he \_\_\_\_\_\_ Him." *Matthew 3:15*
- When He had been baptized, Jesus came up immediately from the water; and behold, the heavens were opened to Him, and He saw the Spirit of God descending like a \_\_\_\_\_ and alighting upon Him." Matthew 3:16
- 8 "And suddenly a \_\_\_\_\_\_ came from heaven, saying, `This is My beloved \_\_\_\_\_, in whom I am well pleased.'" Matthew 3:17