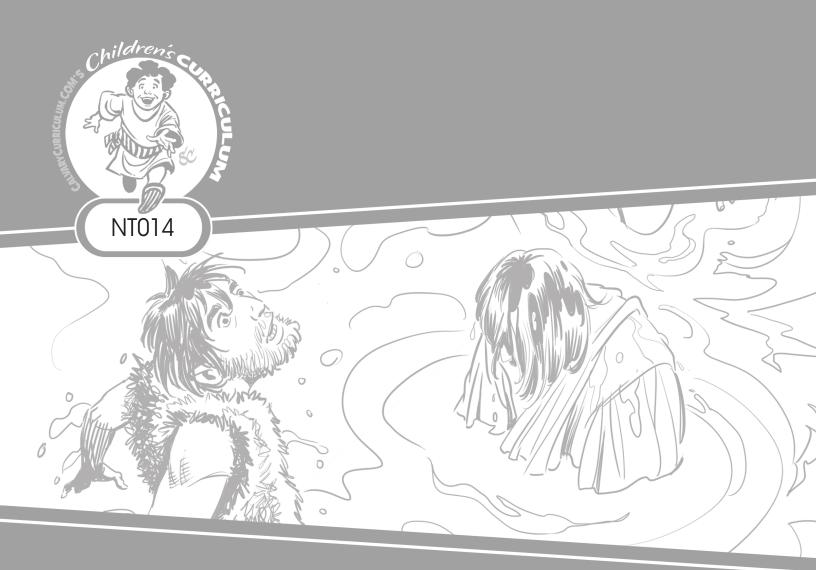

"And suddenly a voice came from heaven, saying, "This is My beloved Son, in whom I am well pleased." *Matthew 3:17* 

MEMORY VERSE

"And suddenly a voice came from heaven, saying, "This is My beloved Son, in whom I am well pleased." *Matthew 3:17* 

MEMORY VERSE

"And suddenly a voice came from heaven, saying, "This is My beloved Son, in whom I am well pleased." Matthew 3:17