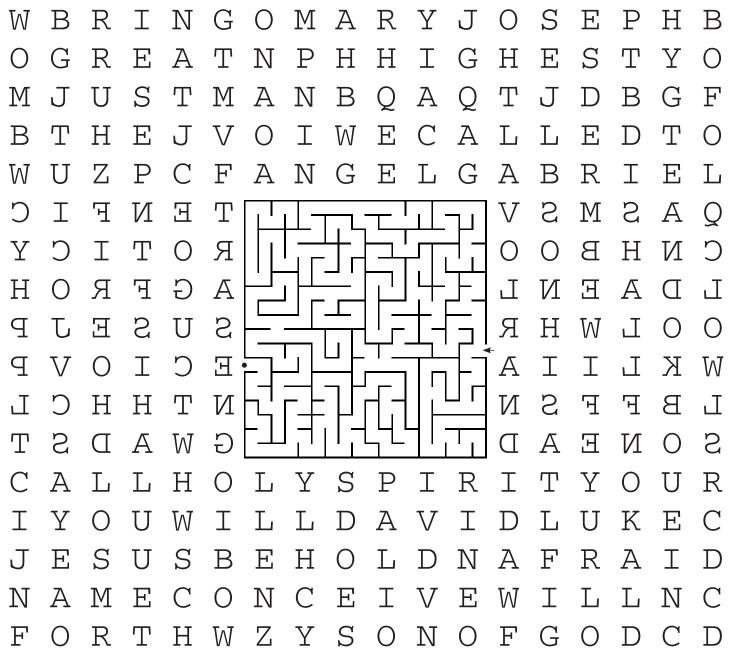

9 "Then Joseph, being aroused from sleep, \_\_\_\_\_ as the angel of the Lord commanded him and took to him his wife." *Matthew 1:24* 

KEY WORDS FROM BIBLE STUDY

| Angel Gabriel | Jc  |
|---------------|-----|
| Mary          | Jus |
| Favor         | D   |
| Afraid        | Hol |
| Womb          | J   |
| Son of God    | ١   |

Joseph Just Man David Holy Spirit Jesus Wife

FIND THE MEMORY VERSE (BELOW) & THE KEY WORDS (ABOVE) IN THE WORD SEARCH

#### **MEMORY VERSE**

"And behold, you will conceive in your womb and bring forth a Son, and shall call His name JESUS. He will be great, and will be called the Son of the Highest..." Luke 1:31-32

| GABREL                         |                                                         |            |         |        |        |        |         |             |         | KEY WORDS FROM BIBLE STUDY<br>Angel Gabriel Joseph<br>Mary Just Man<br>Favor David |                  |                            |               |                    |                   |                   |             |                      |                  |            |                      |        |        |        |        |        |        |         |        |
|--------------------------------|---------------------------------------------------------|------------|---------|--------|--------|--------|---------|-------------|---------|------------------------------------------------------------------------------------|------------------|----------------------------|---------------|--------------------|-------------------|-------------------|-------------|----------------------|------------------|------------|----------------------|--------|--------|--------|--------|--------|--------|---------|--------|
| Luke 1:26-38 & Matthew 1:18-25 |                                                         |            |         |        |        |        |         |             |         | Favor<br>Afraid<br>Womb<br>Son of God                                              |                  |                            |               |                    |                   |                   |             | Holy Spirit<br>Jesus |                  |            |                      |        |        |        |        |        |        |         |        |
| _                              | FIND THE <u>MEMORY VERSE</u> (BELOW) & THE <u>KEY W</u> |            |         |        |        |        |         |             |         |                                                                                    |                  |                            |               |                    |                   |                   |             | Wife                 |                  |            |                      |        |        |        |        |        |        |         |        |
| С                              | Δ                                                       | W          | 0       | G      | т      | Q      | FI<br>B | ND THE<br>E | G<br>G  | <u>iory</u><br>K                                                                   | versi<br>U       | <i>∎ (BELC</i><br>P        | & (WC<br>0    | the <u>ke</u><br>F | <u>еү wc</u><br>Е | ) DRDS<br>[]      | (ABOVI<br>C | E) IN TH<br>P        | e <u>wo</u><br>N | rd se<br>H | earci<br>Z           | н<br>N | Ε      | L      | 0      | Ν      | R      | F       | S      |
| В                              | B                                                       | D          | S       | Т      | 0      | ∑<br>A | Т       | W           | E       | Z                                                                                  | В                | A                          | N             | G                  | E                 | L                 | G           | A                    | В                | R          | T                    | E      | T,     | G      | H      | A      | С      | Ē       | 0      |
| R                              | F                                                       | T          | W       | V      | K      | Η      | L       | В           | Q       |                                                                                    | В                | A                          |               | T                  | Q                 | L                 | E           | Т                    | H                | E          | 0                    | P      | W      | I      | R      | Z      | P      | I       | H      |
| В                              | N                                                       | Ā          | D       | N      | С      | S      | U       | Ρ           | Õ       | М                                                                                  | S                | Y                          | U             | K                  | F                 | Η                 | W           | М                    | Q                | F          | Z                    | U      | Y      | S      | S      | E      | 0      | D       | K      |
| R                              | R                                                       | W          | Ν       | G      | Η      | А      | K       | М           | 0       | 0                                                                                  | 0                | С                          | F             | 0                  | Ρ                 | G                 | М           | А                    | R                | Y          | Ι                    | U      | G      | V      | S      | Ν      | А      | Ν       | Ε      |
| I                              | 0                                                       | Q          | 0       | 0      | R      | J      | J       | W           | G       | J                                                                                  | Т                | Ι                          | С             | А                  | L                 | L                 | Ε           | D                    | J                | J          | Y                    | S      | Ρ      | Q      | G      | G      | D      | Т       | 0      |
| Ν                              | W                                                       | Η          | J       | 0      | S      | Ε      | Ρ       | Η           | С       | Κ                                                                                  | С                | В                          | Q             | L                  | R                 | А                 | Y           | Κ                    | J                | U          | S                    | Т      | М      | А      | Ν      | Ε      | D      | Ν       | L      |
| G                              | R                                                       | Q          | 0       | Q      | Ι      | М      | Q       | F           | D       | Y                                                                                  | W                | Η                          | Ι             | G                  | Η                 | Ε                 | S           | Т                    | U                | Ι          | R                    | Ρ      | М      | В      | Т      | В      | Y      | В       | Y      |
| Я                              | Т                                                       | Г          | Ι       | 0      | G      | Ι      | P       | [-          | LŢ      | Π_                                                                                 |                  |                            | <u> </u>      |                    |                   | , , ,             |             | 14                   | ŢŢ               | L¬         | Π                    | Y      | 0      | P      | U      | V      | Μ      | J       | Y      |
| Η                              | Ι                                                       | Ι          | S       | J      | Э      | Е      | U       |             | F       | H                                                                                  | F                | <br>                       | ╧╉            | ┍┍╴                |                   | F                 | ╎┌╴         | ┌┘                   | 댞                | <b>—</b>   | +                    | С      | N      | U      | Л      | J      | 0      | D       | L      |
| М                              | Ι                                                       | 0          | Q       | С      | Э      | Е      | Е       | Ē           |         | Ъ                                                                                  | ήl               |                            |               | 15                 |                   | ĮΓ                | 뉸           | Ľ                    | 냔                |            | -                    | V      | Э      | Л      | J      | G      | Т      | G       | S      |
| Я                              | Я                                                       | Η          | Ν       | В      | C      | 0      | Η       | _           |         | ╽╷└                                                                                |                  | ╢╴                         | ╎┝╴           |                    | ┍╷⊥               |                   |             |                      | Ц-               |            | -]]                  | A      | Η      | Ν      | 0      | S      | Ι      | Η       | С      |
| D                              | J                                                       | G          | F       | I      | Я<br>_ | Э<br>  | D       |             |         | ╧┟╴                                                                                |                  | ⊬                          | ╞⊥            | ╌╷╴                | <u>'</u>  _       | <u>L</u> }        | <u>-</u>    | └┬┴<br>┣╴┃           |                  | ⊈          | ╎                    | Ζ-     | T      | Y      | C      | D      | A      | म<br>   | A      |
| Ð<br>_                         | M                                                       | U          | 0       | Е      | P      | K      | C       | ŀ           | Π       | ᆤ                                                                                  | ί <b>Γ</b> -     | ЪТ                         | F+            | ┌⊥                 |                   | 1=                | ╧╱┥         | ][-                  | ļŢ               | ╞╧         | -1                   | L      | P      | E      | B      | Ζ      | N      | N       | M      |
| T                              | Η                                                       | V          | K       | 0      | Ν      | E      | C       | • <u> </u>  |         |                                                                                    |                  | ╶┙┟<br>┥┍╴                 | ·             | i-]-               | !  +              |                   | ] <u>}</u>  | <u> </u>             | jC-              | Ŀ          |                      | Т      | L      | Ν      | Y      | N      | D      | A       | I      |
| V                              | В                                                       | D          | V       | Т      | A      | Ζ      | M       | -           |         |                                                                                    |                  | μſ                         | Ŀ,            | Π_                 |                   |                   |             | ╝                    | $F_{-}$          |            |                      | S      | E      | A      | Я      | Ϋ́     | B      | 0       | R      |
| Я                              | N                                                       | E          | Ն<br>T  | E      | S      | U      | S       |             |         |                                                                                    | ╽╽└              | $\left[\frac{1}{2}\right]$ | FĹ            | ╧╢╴                |                   | ╔┝                | Ŀη ŀ        | 75                   | ·                | - '<br>1-1 | 님                    | 0      | V      | E      | H      | C<br>D | S      | W       | C<br>T |
| 0                              | A                                                       | Z          | I       |        | A      |        | E       |             | Ц-      | ┍┥┎                                                                                | ¥-               | Γ                          | ┥┎            | :                  | 50                | ΪĻ                | 侟           | · ¬                  | 冗                | ╎╘╴        | F                    | N      |        |        | T<br>T | _      |        | I       |        |
| 0                              | P                                                       | М          | Z       | N      | P      | -      | T       | -           |         | Ľſ                                                                                 | L<br>5<br>T      | Г L<br>НЗ                  |               |                    | ][-               | л<br>Г            | ļĊ          | 린                    | ╜╴               |            |                      | P      | R      |        | I<br>n | О<br>л | N      | ਸ<br>ਯ  | U      |
| 0<br>                          | S<br>R                                                  | N<br>O     | Е<br>тл | T<br>T | V<br>O | E      | Н<br>Е  |             | ╝┎      | $\downarrow$                                                                       | $\Box^{\dagger}$ | ΓĻ                         |               | Ļſ                 |                   | <br>;             | 5           | Η                    | 긐_               | Ļ          | $\left\{ - \right\}$ | N<br>E | U<br>B | Z<br>C | G<br>V | F<br>B | Р<br>Я | Е<br>R  | _      |
| R                              | л<br>R                                                  | _          | N       |        |        |        |         |             | ב'<br>B | <u>  _</u><br>В                                                                    | ц<br>G           | <u>-  </u><br>Н            | <u>-</u><br>W | <u>'  -</u><br>C   | <u>Ч</u><br>0     | ' <u>'</u> L<br>N | C           | Ē                    | ı <u> </u>       | U<br>V     | E<br>E               | ч<br>Ч | a<br>N | Ј<br>Т | V<br>M | a<br>L | л<br>D | л<br>О  | -      |
| V<br>H                         |                                                         | A<br>C     | D<br>H  | W<br>O | H<br>E | B<br>G | M<br>K  | U<br>Z      | Б<br>А  | DW                                                                                 | IJ               | п<br>L                     | vv<br>L       | K                  | H                 | IN<br>O           | C<br>Ti     | Ľ<br>Y               | ⊥<br>S           | v<br>P     | Ē                    | ı<br>R | I      | т<br>Т | F      | В      |        | J       | ~      |
| I                              | W                                                       | C          | _       | U      | S      | B      | H       | и<br>V      | H       | D                                                                                  | т<br>G           |                            |               |                    | R                 | H                 | _           | U                    | H                | г<br>К     | т<br>F               | 0      | ⊥<br>R | т      | г<br>Н | D      | _      | U<br>Ti |        |
|                                | M                                                       | W          | F       | A      |        | 0      | D       | V<br>H      | L       | F                                                                                  | C                | A                          |               | L                  |                   | L                 | т<br>G      | U                    |                  | J          | D.                   | Z      | R      |        | V      | L      | M      | _       |        |
| В                              | Y                                                       | A          | R       | Л      | J      | 0      | P       | 0           | E       | J                                                                                  | E                |                            | U             |                    | L                 |                   | F           | W                    | E                | D          | A                    | V      | I      | D      | Ā      | E      | E      | С<br>Тл | -      |
| U                              | 0                                                       | N          | A       | 0      | Z      | U      | H       | В           | C       | K                                                                                  | K                |                            | G             | I                  | U                 | 0                 | T           | I                    | S                | 0          | N                    | Ō      | F      | G      | 0      | D      | S      | Z       | _      |
| A                              | U                                                       | D          | I       | Ē      | P      | Ē      | F       | J           | U       | Y                                                                                  | Т                | 0                          | W             | U                  | F                 | F                 |             | L                    | A                |            |                      | K      | N      | I      | N      | Q      | V      |         | Y      |
| U                              | R                                                       | U          | D       | Ζ      | В      | J      |         | L           |         |                                                                                    |                  | М                          | D             | Y                  | Ν                 | М                 | 0           | L                    |                  |            | V                    |        | Ε      | В      | Z      | Ŷ      | R      | Ρ       | 0      |
|                                |                                                         | <b>~</b> ^ |         |        | ob     |        |         | ~           | \il     |                                                                                    | on               |                            |               |                    |                   |                   |             | mk                   |                  | nd         | lbr                  | inc    | n fo   | \rth   |        | 50     |        |         |        |