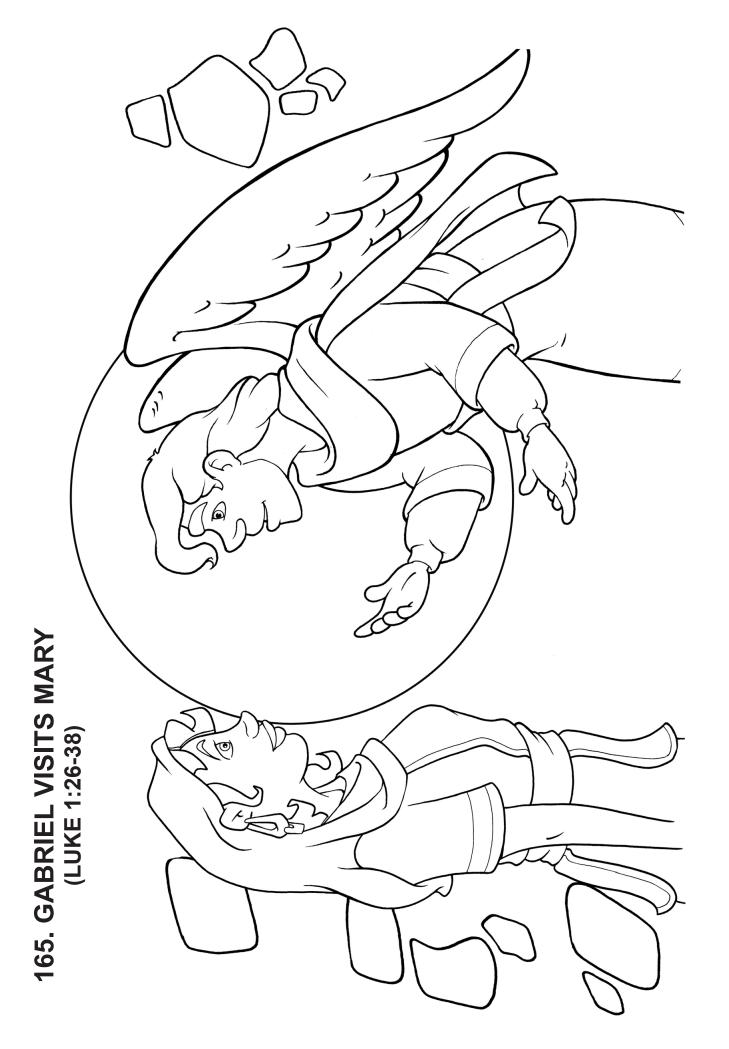

# GABRIEL VISITS MARY

LUKE 1:26-38

"For with God nothing will be impossible." LUKE 1:37

### TRUE OR FALSE:

1. "Now in the sixth month the angel Gabriel was sent by God to a city of Galilee named Nazareth, to a virgin betrothed to a man whose name was Joseph, of the house of David. The virgin's name was Mary." LUKE 1:26-27

### TRUE OR FALSE

- "And having come in, the angel said to her, 'Rejoice, highly favored one, the Lord is with you; blessed are you among women!' " LUKE 1:28 TRUE OR FALSE
- 3. "Then the angel said to her, 'Do not be afraid, Mary, for you have found favor with God.' " LUKE 1:30

### TRUE OR FALSE:

8. "Then Mary said, 'Behold the maidservant of the Lord! Let it be to me according to your word.' And the angel departed from her." LUKE 1:38